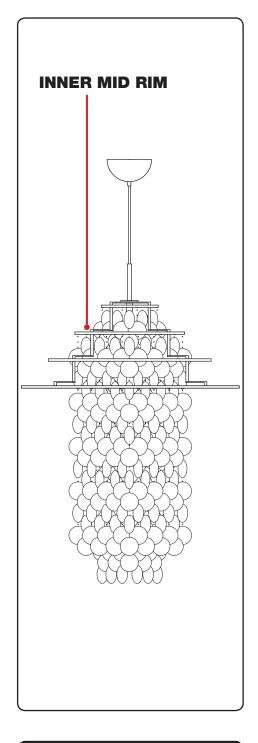

### **INNER MID RIM**

Mount plates from box with 9-10 pcs. Box is marked "INNER MID RIM".

Please note:
The chains in the box
are not the same length,
so it is important that
you alternate between
the two lengths.