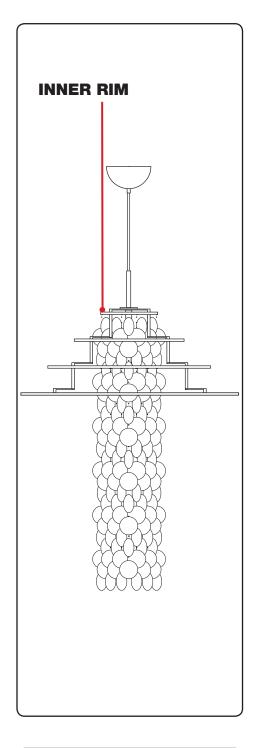

### **INNER RIM**

Mount plates from box with 12 pcs. Box is marked "INNER RIM".

Please note:
The chains in the box
are not the same length,
so it is important that
you alternate between
the two lengths.