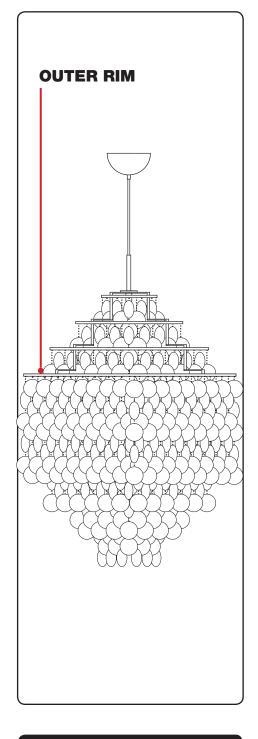

### **OUTER RIM**

Mount plates from box with 4-5 pcs. Box is marked "OUTER RIM".

Please note:
The chains in the box are not the same length, so it is important that you alternate between the two lengths.