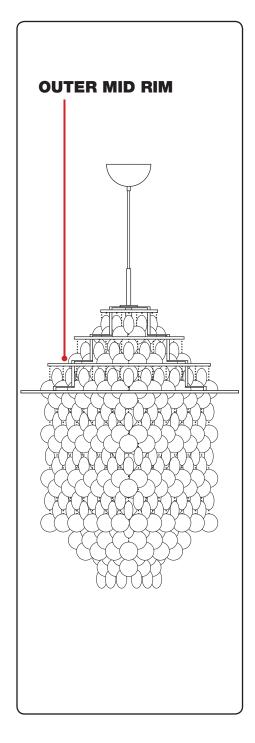

### **OUTER MID RIM**

Mount plates from box with 7 pcs. Box is marked "OUTER MID RIM".

Please note: The chains in the box are not the same length, so it is important that you alternate between the two lengths.