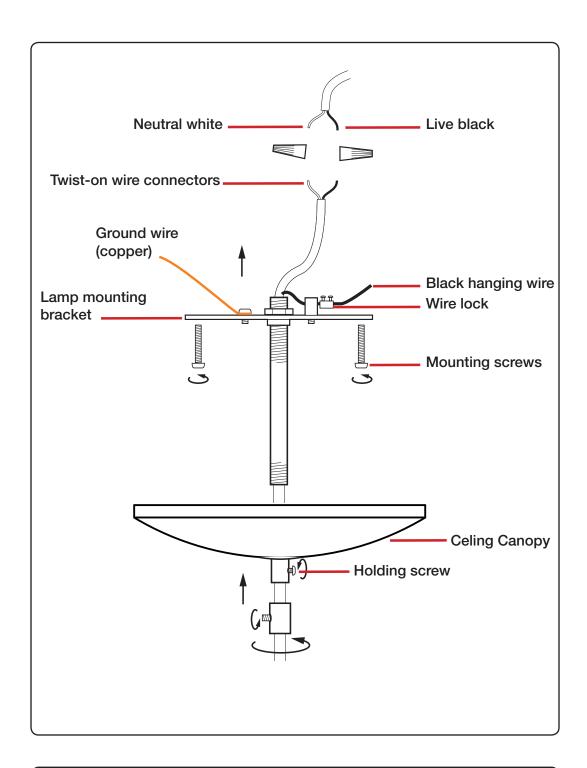

### **IMPORTANT!**

ALWAYS TURN OFF THE ELECTRICAL CURRENT BEFORE INSTALLLING ANY FIXTURE!

BE SURE THAT THE CEILING OUTLET BOX IS MOUNTED SO THAT IT CAN CARRY THE WEIGHT OF THE ENTIRE LAMP!

THE LAMP MUST HANG FROM THE MOUNTING BRACKET ATTACHED TO THE BLACK HANGING WIRE, NOT FROM THE ELECTRIC WIRES!

THERE MUST BE NO WEIGHT ON THE ELECTRIC WIRES!

IF THE EXTERNAL FLEXIBLE CABLE OR CORD OF THIS LUMINAIRE IS DAMAGED, IT SHALL BE EXCLUSIVELY REPLACED BY THE MANUFACTURER OR HIS SERVICE AGENT OR A SIMILAR QUALIFIED PERSON IN ORDER TO AVOID A HAZARD

### **HOW TO HANG THE LAMP FROM THE CEILING**

- 1. DETERMINE THE DESIRED HEIGHT OF THE HANGING LAMP. THEN SECURE THE BLACK HANGING WIRE TIGHTLY TO THE WIRE LOCK ON THE MOUNTING BRACKET.
- 2. FASTEN THE LAMP'S ELECTRIC WIRES TO THE POWER SOURCE WIRES WITH TWIST-ON CONNECTORS. FASTEN THE COPPER GROUND WIRE.
- 3. SCREW THE LAMP MOUNTING BRACKET ONTO THE CELING OUTLET BOX WITH MOUNTING SCREWS
- 4. SLIDE THE CANOPY TO THE CEILING AND TIGHTEN HOLDING SCREWS.