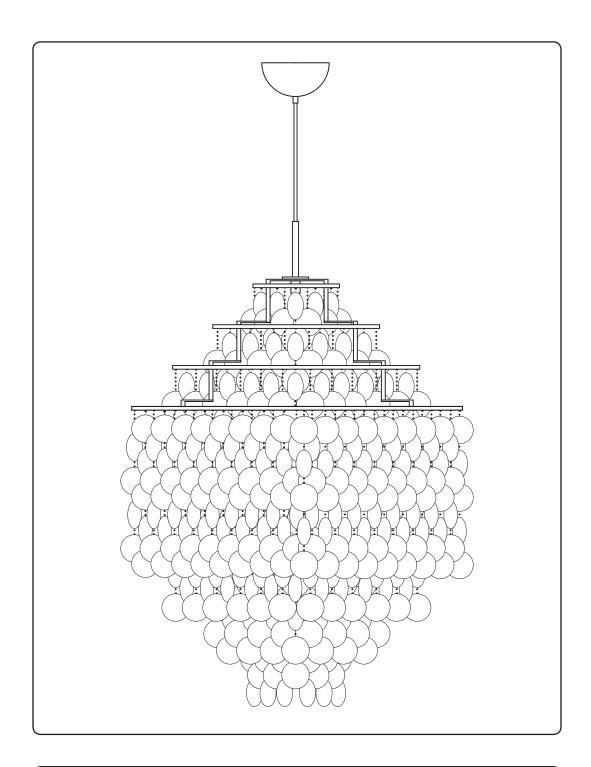

## **MOUNTING THE METAL FRAME**

After you have mounted the ceiling canopy to the ceiling please mount the metal frame together with the cord (incl. socket).

Screw the metal tubes firmly together!

Now you are ready to hang the plates at the metal frame.

### **INNER RIM**

Mount plates from box with 12 pcs. Box is marked "INNER RIM".

Please note:
The chains in the box
are not the same length,
so it is important that
you alternate between
the two lengths.

### **INNER MID RIM**

Mount plates from box with 9-10 pcs. Box is marked "INNER MID RIM".

Please note:
The chains in the box
are not the same length,
so it is important that
you alternate between
the two lengths.

### **OUTER MID RIM**

Mount plates from box with 7 pcs. Box is marked "OUTER MID RIM".

Please note: The chains in the box are not the same length, so it is important that you alternate between the two lengths.

### **OUTER RIM**

Mount plates from box with 4-5 pcs. Box is marked "OUTER RIM".

Please note:
The chains in the box are not the same length, so it is important that you alternate between the two lengths.