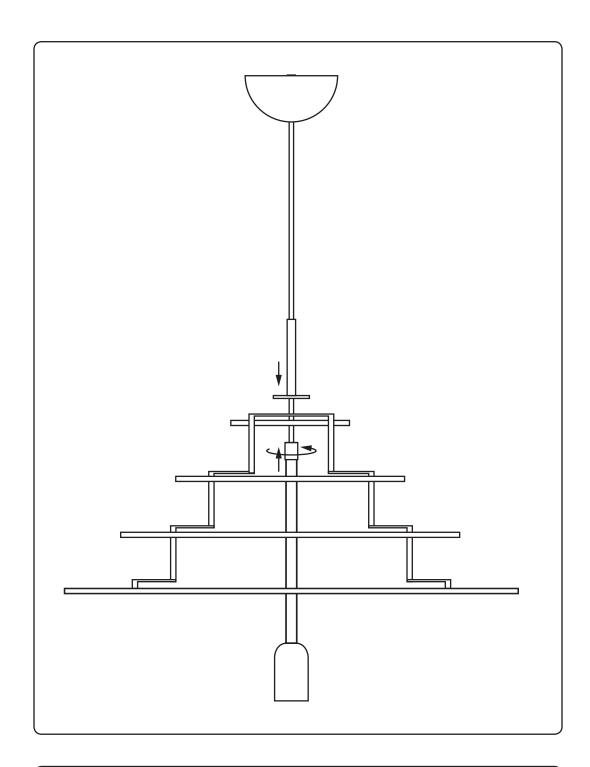

## **MOUNTING THE METAL FRAME**

After you have mounted the ceiling canopy to the ceiling please mount the metal frame together with the cord (incl. socket).

Screw the metal tubes firmly together!

Now you are ready to hang the plates at the metal frame.